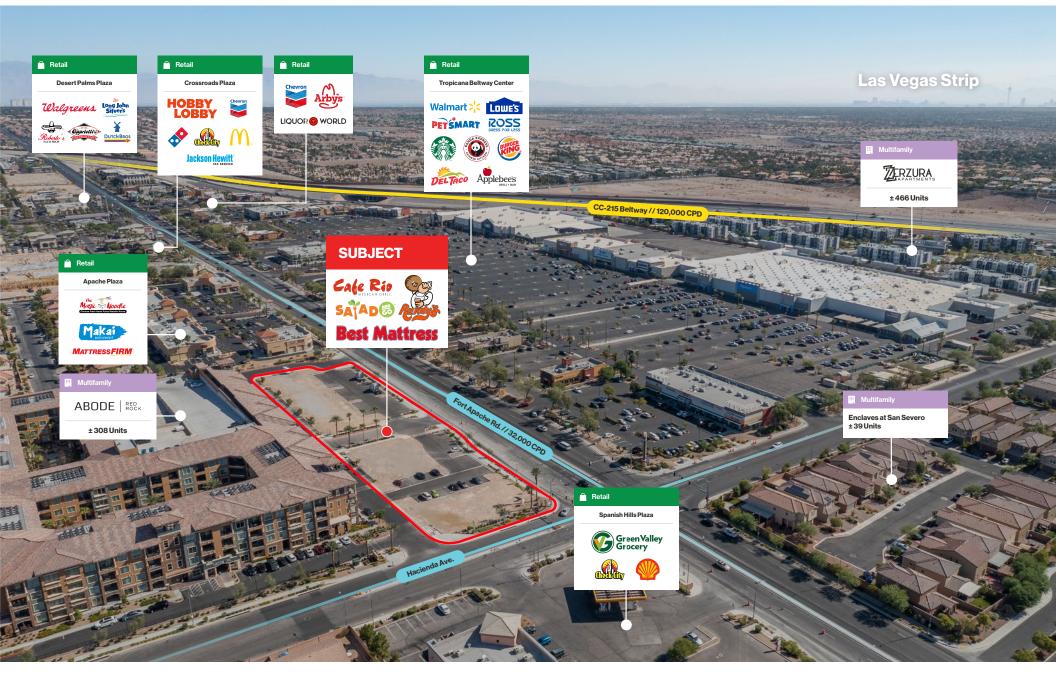

## Property Highlights

- Located at the northwest signalized corner of Fort Apache Rd. and Hacienda Ave.
- Cafe Rio and Randy's Donuts now open. Salad and Go, Best Mattress, Only Crowns, Cigar and Vape Shop under construction
- Adjacent to Abode 308-unit luxury apartment homes
- Servicing the affluent Summerlin master-planned community & the Southwestern residential submarket (the highest growing residential submarket in Las Vegas)
- Fronting Fort Apache Rd., which is a main commuter thoroughfare (± 32,000 CPD)