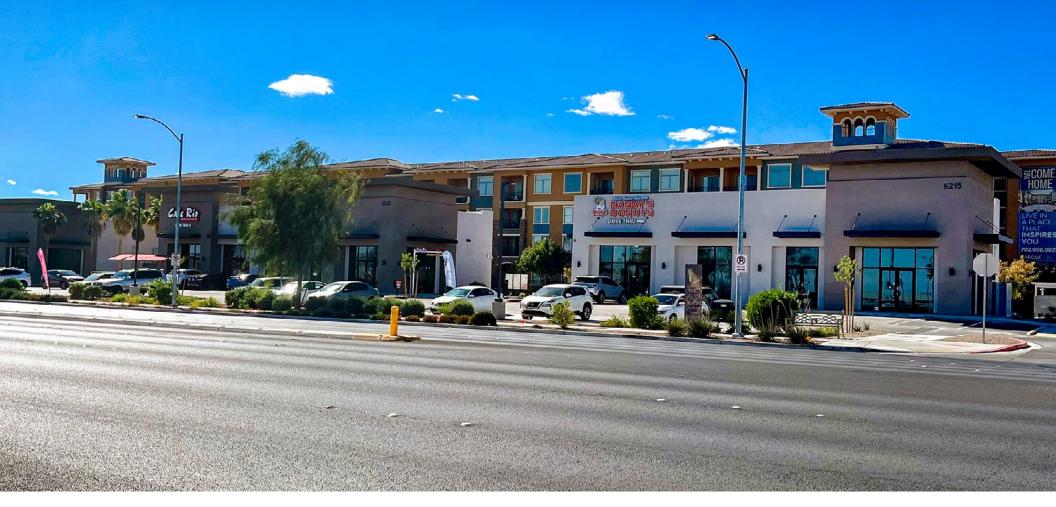

# NWC of Fort Apache Rd. & Hacienda Ave.

5235 S. Fort Apache Rd. Las Vegas, NV 89148

## Property Highlights

- Located at the northwest signalized corner of Fort Apache Rd. and Hacienda Ave.
- Cafe Rio and Randy's Donuts now open. Salad and Go, Best Mattress, Only Crowns, Cigar and Vape Shop under construction
- Adjacent to Abode 308-unit luxury apartment homes
- Servicing the affluent Summerlin master-planned community & the Southwestern residential submarket (the highest growing residential submarket in Las Vegas)
- Fronting Fort Apache Rd., which is a main commuter thoroughfare (± 32,000 CPD)