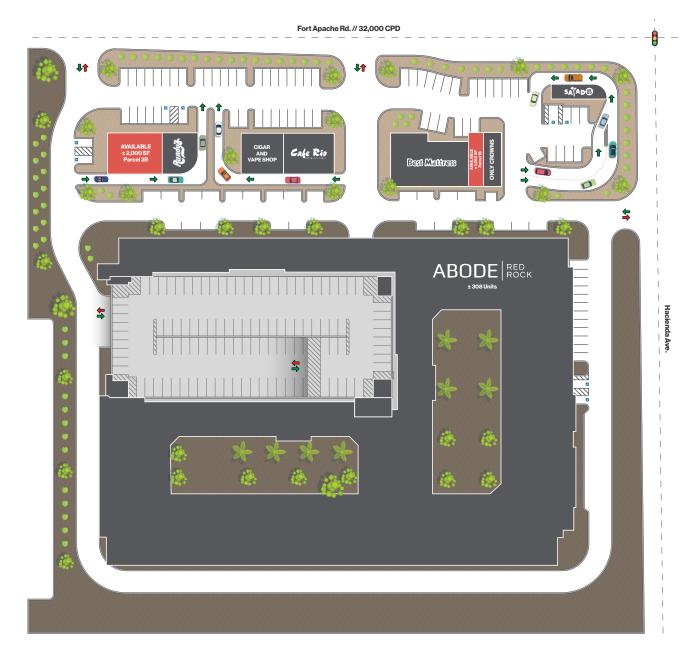

## Property Highlights

- Located at the northwest signalized corner of Fort Apache Rd. and Hacienda Ave.
- Cafe Rio and Randy's Donuts now open. Salad and Go, Best Mattress, Only Crowns, Cigar and Vape Shop under construction
- Adjacent to Abode 308-unit luxury apartment homes
- Servicing the affluent Summerlin master-planned community & the Southwestern residential submarket (the highest growing residential submarket in Las Vegas)
- Fronting Fort Apache Rd., which is a main commuter thoroughfare (± 32,000 CPD)

L O G I C LogicCRE.com | Lease Flyer 01

| Parcel | Tenant                      | SF        |
|--------|-----------------------------|-----------|
| 1A     | Salad and Go (Drive-Thru)   | ±800SF    |
| 1B     | Only Crowns                 | ±1,250 SF |
| 1B     | AVAILABLE                   | ±1,050 SF |
| 1B     | Best Mattress               | ±4,252 SF |
| 2A     | Cafe Rio (Drive-Thru)       | ±2,400 SF |
| 2B     | Cigar and Vape Shop         | ±1,400 SF |
| 2B     | Cigar and Vape Shop         | ±1,400 SF |
| 3A     | Randy's Donuts (Drive-Thru) | ±1,200 SF |
| 3В     | AVAILABLE                   | ±2,000 SF |