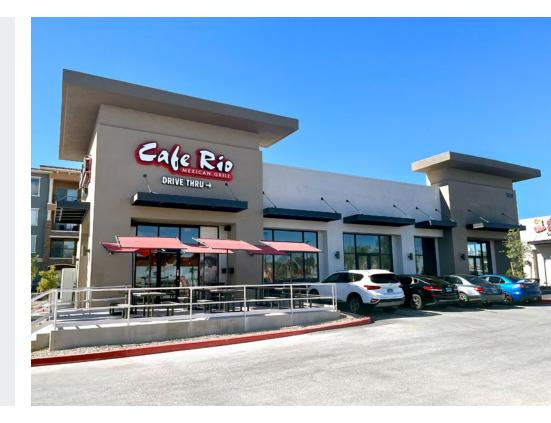

## Property Highlights

- Located at the northwest signalized corner of Fort Apache Rd. and Hacienda Ave.
- Cafe Rio and Randy's Donuts now open. Salad and Go, Best Mattress, Only Crowns, Cigar and Vape Shop under construction
- Adjacent to Abode 308-unit luxury apartment homes
- Servicing the affluent Summerlin master-planned community & the Southwestern residential submarket (the highest growing residential submarket in Las Vegas)
- Fronting Fort Apache Rd., which is a main commuter thoroughfare (± 32,000 CPD)