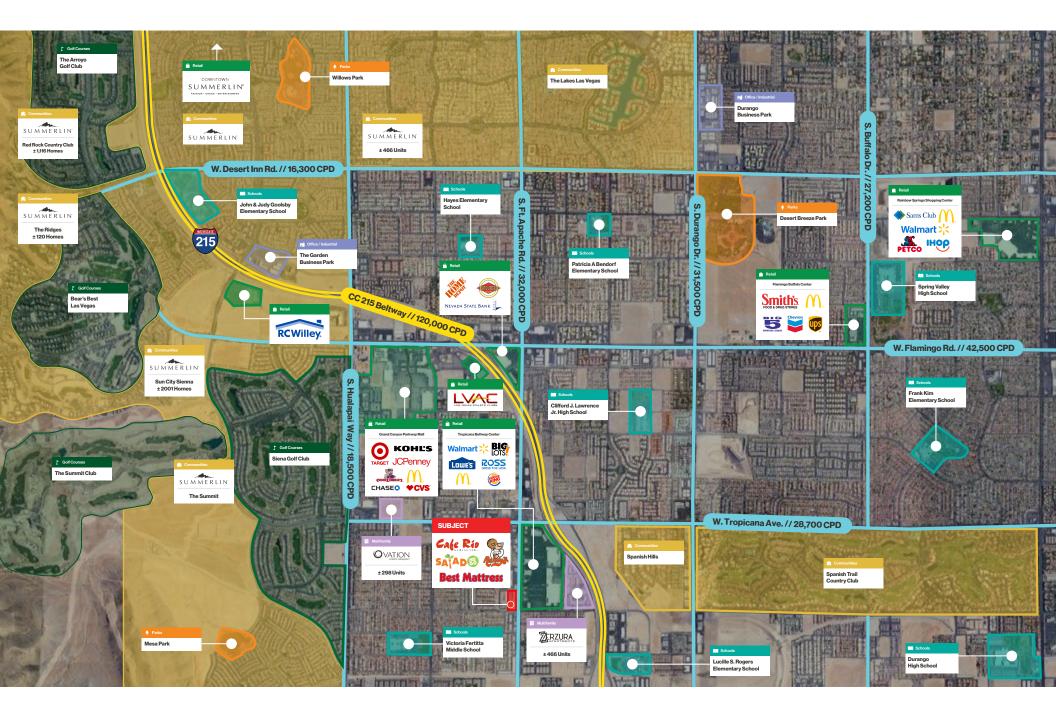

## Property Highlights

- Located at the northwest signalized corner of Fort Apache Rd. and Hacienda Ave.
- Cafe Rio and Randy's Donuts now open. Salad and Go, Best Mattress, Only Crowns, Cigar and Vape Shop under construction
- Adjacent to Abode 308-unit luxury apartment homes
- Servicing the affluent Summerlin master-planned community & the Southwestern residential submarket (the highest growing residential submarket in Las Vegas)
- Fronting Fort Apache Rd., which is a main commuter thoroughfare (± 32,000 CPD)

## Demographics

|                                  | 1-mile    | 3-mile    | 5-mile    |
|----------------------------------|-----------|-----------|-----------|
| 2024<br>Population               | 25,282    | 156,651   | 332,575   |
| 2024 Average<br>Household Income | \$108,615 | \$113,739 | \$112,776 |
| 2024 Total<br>Households         | 10,017    | 62,933    | 133,539   |