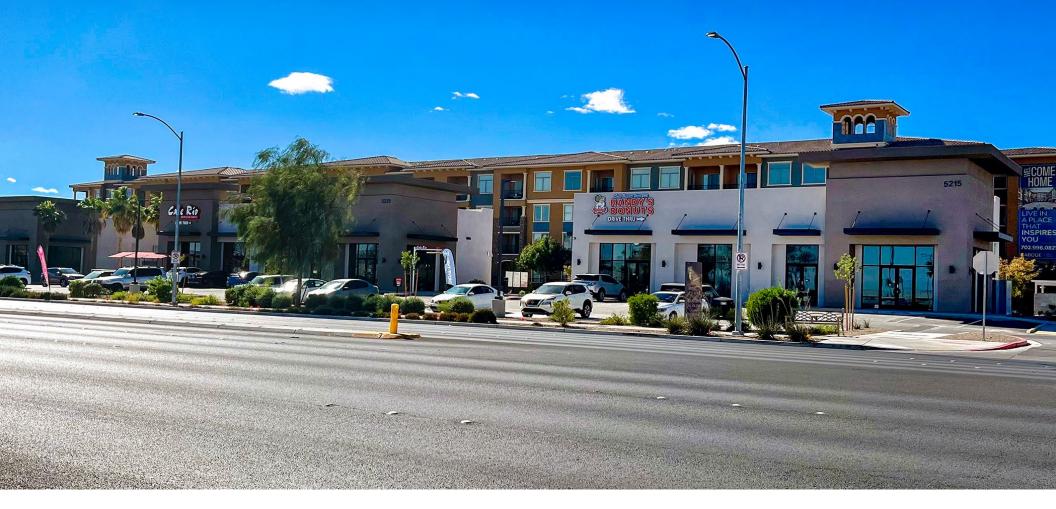

## Property Highlights

- Located at the northwest signalized corner of Fort Apache Rd. and Hacienda Ave.
- Cafe Rio and Randy's Donuts now open. Salad and Go, Best Mattress, Only Crowns, Cigar and Vape Shop under construction
- Adjacent to Abode 308-unit luxury apartment homes
- Servicing the affluent Summerlin master-planned community & the Southwestern residential submarket (the highest growing residential submarket in Las Vegas)
- Fronting Fort Apache Rd., which is a main commuter thoroughfare (± 32,000 CPD)

L O G I C LogicCRE.com | Lease Flyer 01

| Parcel | Tenant                      | SF        |
|--------|-----------------------------|-----------|
| 1A     | Salad and Go (Drive-Thru)   | ±800SF    |
| 1B     | Only Crowns                 | ±1,250 SF |
| 1B     | AVAILABLE                   | ±1,050 SF |
| 1B     | Best Mattress               | ±4,252 SF |
| 2A     | Cafe Rio (Drive-Thru)       | ±2,400 SF |
| 2B     | Cigar and Vape Shop         | ±1,400 SF |
| 2B     | Cigar and Vape Shop         | ±1,400 SF |
| 3A     | Randy's Donuts (Drive-Thru) | ±1,200 SF |
| 3В     | AVAILABLE                   | ±2,000 SF |