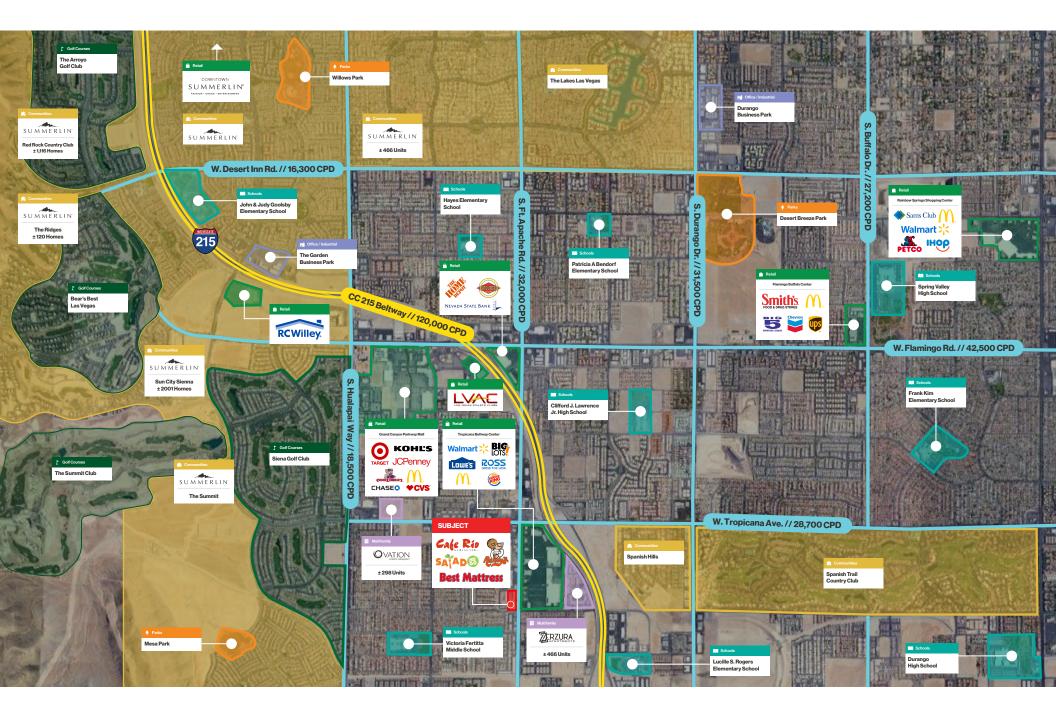

## Property Highlights

- Located at the northwest signalized corner of Fort Apache Rd. and Hacienda Ave.
- Cafe Rio and Randy's Donuts now open. Salad and Go, Best Mattress, Only Crowns, Cigar and Vape Shop under construction
- Adjacent to Abode 308-unit luxury apartment homes
- Servicing the affluent Summerlin master-planned community & the Southwestern residential submarket (the highest growing residential submarket in Las Vegas)
- Fronting Fort Apache Rd., which is a main commuter thoroughfare (± 32,000 CPD)

### Demographics

|                                  | 1-mile    | 3-mile    | 5-mile    |
|----------------------------------|-----------|-----------|-----------|
| 2024<br>Population               | 25,282    | 156,651   | 332,575   |
| 2024 Average<br>Household Income | \$108,615 | \$113,739 | \$112,776 |
| 2024 Total<br>Households         | 10,017    | 62,933    | 133,539   |