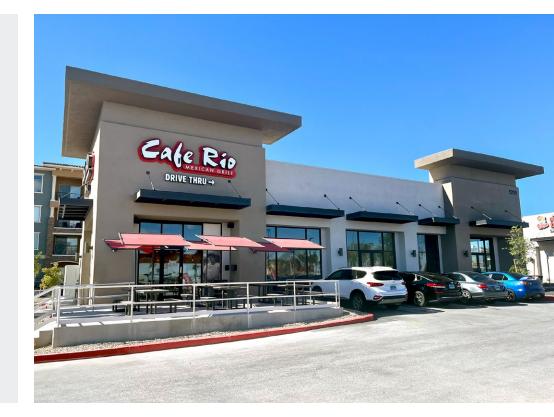

## Property Highlights

- Located at the northwest signalized corner of Fort Apache Rd. and Hacienda Ave.
- Cafe Rio and Randy's Donuts now open. Salad and Go, Best Mattress, Only Crowns, Cigar and Vape Shop under construction
- Adjacent to Abode 308-unit luxury apartment homes
- Servicing the affluent Summerlin master-planned community & the Southwestern residential submarket (the highest growing residential submarket in Las Vegas)
- Fronting Fort Apache Rd., which is a main commuter thoroughfare (± 32,000 CPD)