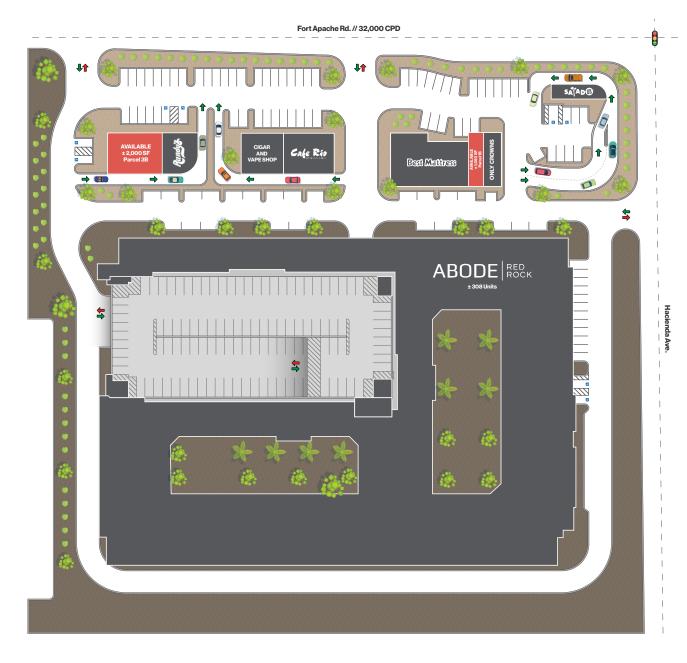

## Property Highlights

- Located at the northwest signalized corner of Fort Apache Rd. and Hacienda Ave.
- Cafe Rio and Randy's Donuts now open. Salad and Go, Best Mattress, Only Crowns, Cigar and Vape Shop under construction
- Adjacent to Abode 308-unit luxury apartment homes
- Servicing the affluent Summerlin master-planned community & the Southwestern residential submarket (the highest growing residential submarket in Las Vegas)
- Fronting Fort Apache Rd., which is a main commuter thoroughfare (± 32,000 CPD)

L O G I C LogicCRE.com | Lease Flyer 01

| Parcel | Tenant                      | SF        |
|--------|-----------------------------|-----------|
| 1A     | Salad and Go (Drive-Thru)   | ±800SF    |
| 1B     | Only Crowns                 | ±1,250 SF |
| 1B     | AVAILABLE                   | ±1,050 SF |
| 1B     | Best Mattress               | ±4,252 SF |
| 2A     | Cafe Rio (Drive-Thru)       | ±2,400 SF |
| 2B     | Cigar and Vape Shop         | ±1,400 SF |
| 2B     | Cigar and Vape Shop         | ±1,400 SF |
| 3A     | Randy's Donuts (Drive-Thru) | ±1,200 SF |
| 3В     | AVAILABLE                   | ±2,000 SF |

N <