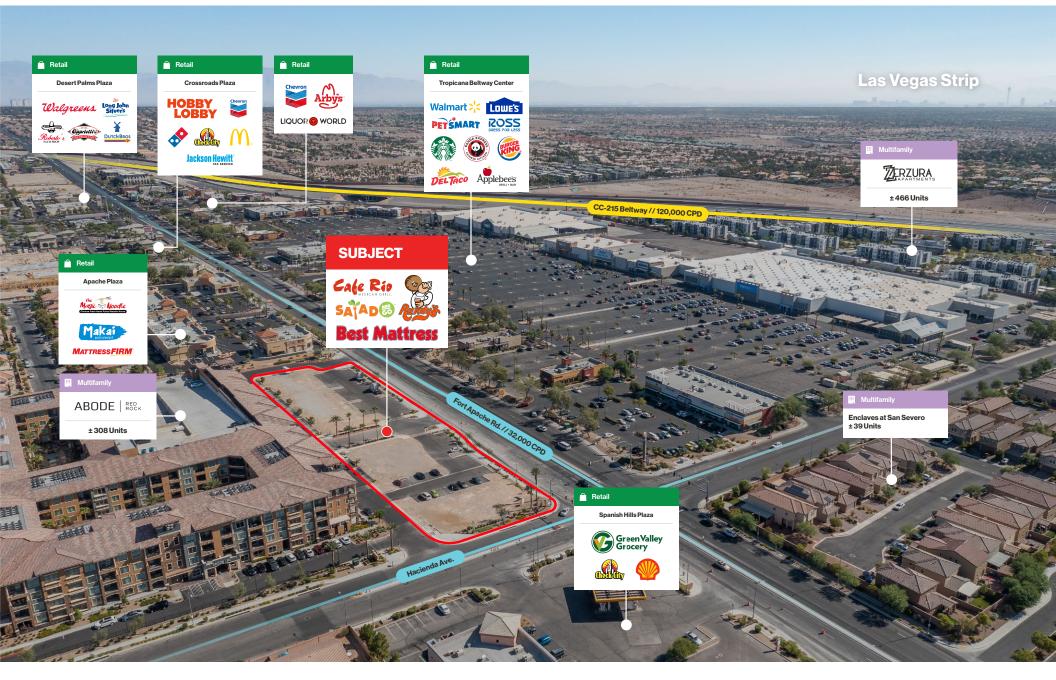

## Property Highlights

- Located at the northwest signalized corner of Fort Apache Rd. and Hacienda Ave.
- Cafe Rio and Randy's Donuts now open. Salad and Go, Best Mattress, Only Crowns, Cigar and Vape Shop under construction
- Adjacent to Abode 308-unit luxury apartment homes
- Servicing the affluent Summerlin master-planned community & the Southwestern residential submarket (the highest growing residential submarket in Las Vegas)
- Fronting Fort Apache Rd., which is a main commuter thoroughfare (± 32,000 CPD)