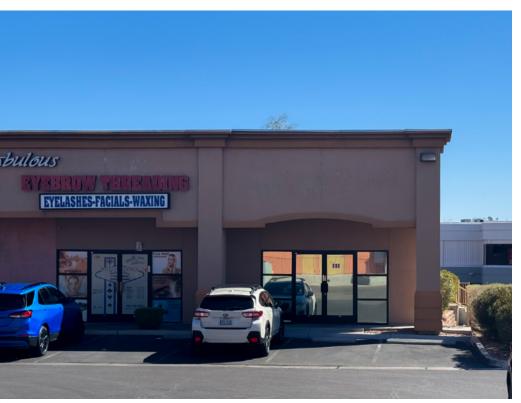

perty Highlights

- ± 1,200 SF 2nd-generation corner suite available
- ±2,400 SF 2nd-generation salon suite available
- Vacant suites can be combined for ± 3,600 SF
- On highly trafficked S. Durango Dr. (± 34,000 CPD) between Desert Inn Rd. (± 20,900 CPD) and Sahara Ave. (± 36,500 CPD)
- Adjacent to The Lakes and in close proximity to Canyon Gate Country Club and Desert Breeze Park

# Demographics

|                                  | 1-mile   | 3-mile    | 5-mile    |
|----------------------------------|----------|-----------|-----------|
| 2024<br>Population               | 21,574   | 168,898   | 461,309   |
| 2024 Average<br>Household Income | \$91,664 | \$106,397 | \$103,269 |
| 2024 Total<br>Households         | 9,316    | 73,625    | 198,115   |



















# Property Photos











# LOGIC Commercial Real Estate Specializing in Brokerage and Receivership Services







Join our email list and connect with us on LinkedIn

The information herein was obtained from sources deemed reliable; however LOGIC Commercial Real Estate makes no guarantees, warranties or representation as to the completeness or accuracy thereof.

# **Jason Otter**

Founding Partner 702.954.4109 jotter@logicCRE.com S.0168161.LLC

### **Bart DeBuono**

Senior Associate 702.954.4129 bdebuono@logicCRE.com S.0176508.LLC

# **Cooper Powell**

Senior Associate 702.954.4154 cpowell@logicCRE.com BS.0145955.LLC

# **Elena Otter**

Client Relations Representative 702.604.3388 eotter@logicCRE.com