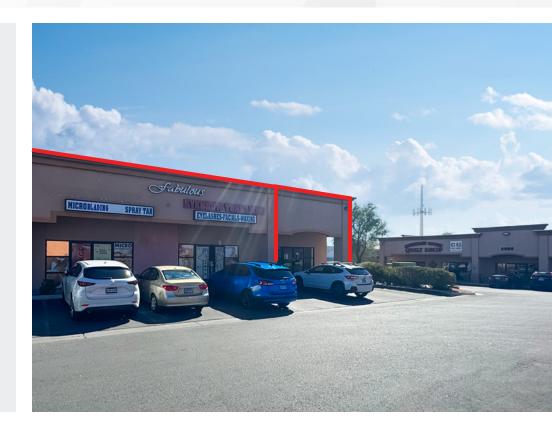

00 SF Available Square Footage

# Property Highlights

- ± 1,200 SF 2nd-generation corner suite available
- ±2,400 SF 2nd-generation salon suite available
- Vacant suites can be combined for ± 3,600 SF
- On highly trafficked S. Durango Dr. (± 34,000 CPD) between Desert Inn Rd. (± 20,900 CPD) and Sahara Ave. (± 36,500 CPD)
- Adjacent to The Lakes and in close proximity to Canyon Gate Country Club and Desert Breeze Park

# Demographics

|                                  | 1-mile   | 3-mile    | 5-mile    |
|----------------------------------|----------|-----------|-----------|
| 2024<br>Population               | 21,574   | 168,898   | 461,309   |
| 2024 Average<br>Household Income | \$91,664 | \$106,397 | \$103,269 |
| 2024 Total<br>Households         | 9,316    | 73,625    | 198,115   |



















# Property Photos











# LOGIC Commercial Real Estate Specializing in Brokerage and Receivership Services







Join our email list and connect with us on LinkedIn

The information herein was obtained from sources deemed reliable; however LOGIC Commercial Real Estate makes no guarantees, warranties or representation as to the completeness or accuracy thereof.

# **Jason Otter**

Founding Partner 702.954.4109 jotter@logicCRE.com S.0168161.LLC

### **Bart DeBuono**

Senior Associate 702.954.4129 bdebuono@logicCRE.com S.0176508.LLC

# **Cooper Powell**

Senior Associate 702.954.4154 cpowell@logicCRE.com BS.0145955.LLC

# **Elena Otter**

Client Relations Representative 702.604.3388 eotter@logicCRE.com