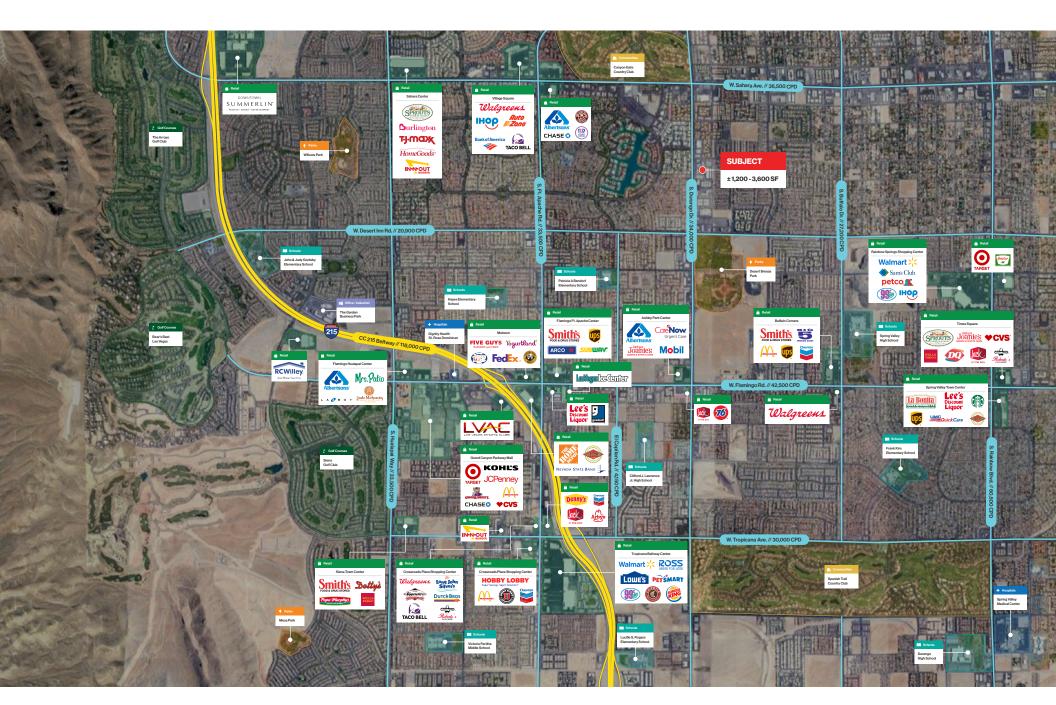

# **Elena Otter**

Client Relations Representative 702.604.3388 eotter@logicCRE.com

±1,200-3,600 SF Available Square Footage

# Demographics

|                                  | 1-mile   | 3-mile    | 5-mile    |
|----------------------------------|----------|-----------|-----------|
| 2024<br>Population               | 21,574   | 168,898   | 461,309   |
| 2024 Average<br>Household Income | \$91,664 | \$106,397 | \$103,269 |
| 2024 Total<br>Households         | 9,316    | 73,625    | 198,115   |