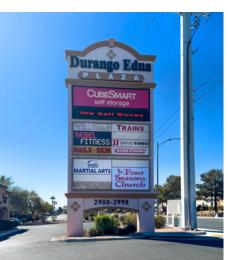

# Property Highlights

- ± 1,200 SF 2nd-generation corner suite available
- ±2,400 SF 2nd-generation salon suite available
- Vacant suites can be combined for ± 3,600 SF
- On highly trafficked S. Durango Dr. (± 34,000 CPD) between Desert Inn Rd. (± 20,900 CPD) and Sahara Ave. (± 36,500 CPD)
- Adjacent to The Lakes and in close proximity to Canyon Gate Country Club and Desert Breeze Park