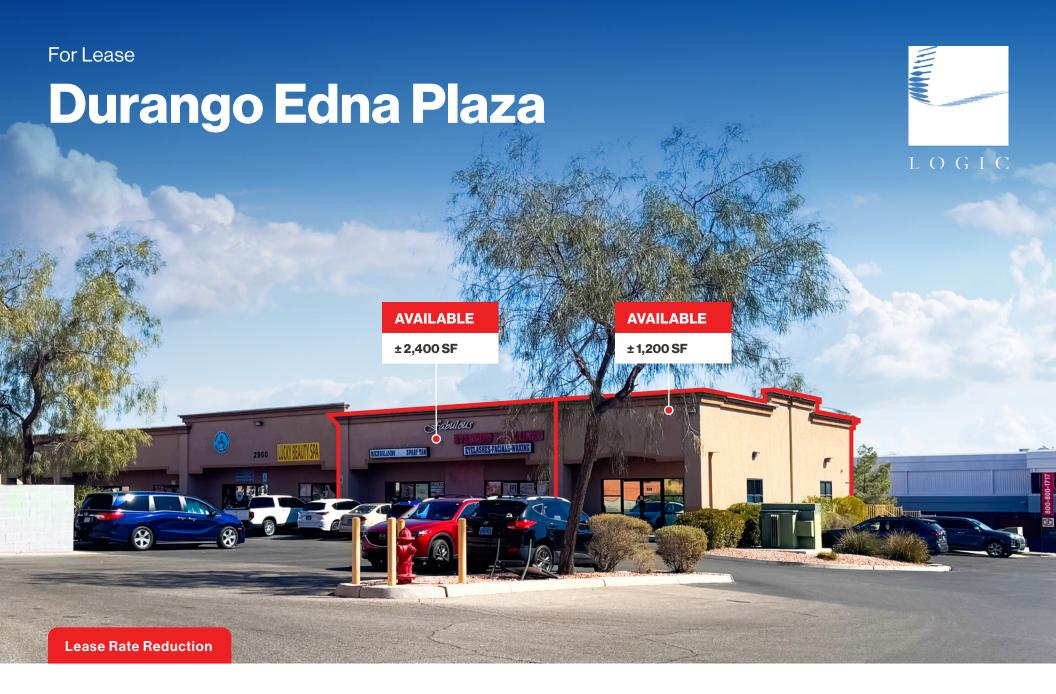

2960 S. Durango Dr. Suite 111 Las Vegas, NV 89117

# Property Highlights

- ± 1,200 SF 2nd-generation corner suite available
- ±2,400 SF 2nd-generation salon suite available
- Vacant suites can be combined for ± 3,600 SF
- On highly trafficked S. Durango Dr. (± 34,000 CPD) between Desert Inn Rd. (± 20,900 CPD) and Sahara Ave. (± 36,500 CPD)
- Adjacent to The Lakes and in close proximity to Canyon Gate Country Club and Desert Breeze Park