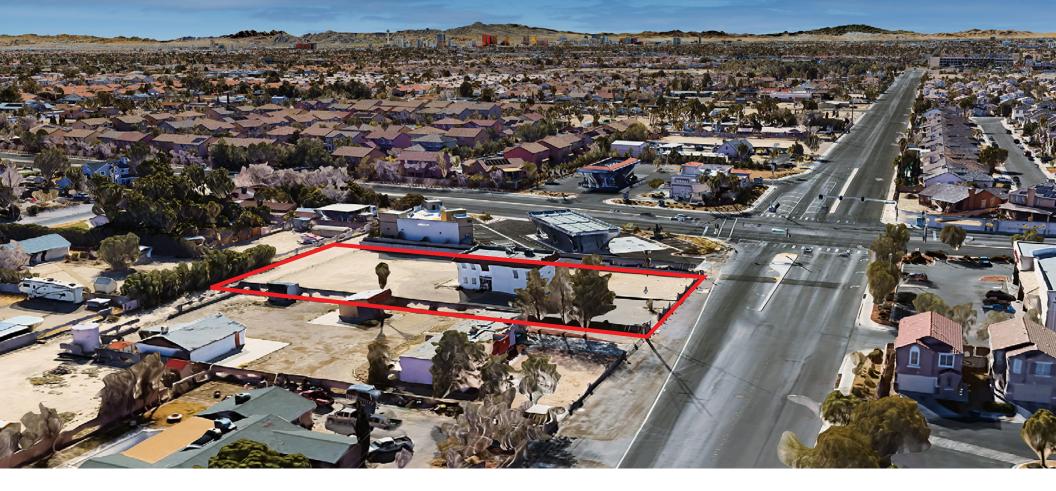

# ± 0.79 AC Improved Commercial Pad

5640 N. Rainbow Blvd. Las Vegas, NV 89130

# **Property Highlights**

- ± 0.79 net acres just northeast of N. Rainbow Blvd. and Ann Rd.
- Neighboring tenants include 7-Eleven, Walgreens
  and Chevron
- High-traffic intersection with a combined ± 31,863 CPD
- Easy access to US-95 and CC-215
- ± 125 ft. frontage on Rainbow Blvd.

- Zoning classification: Limited Commercial (C-1)
- Adjacent to Centennial Hills
- Minutes away from the Santa Fe Station Casino, Carmax, and Los Prados Golf & Country Club
- Improved pad with water and electricity onsite