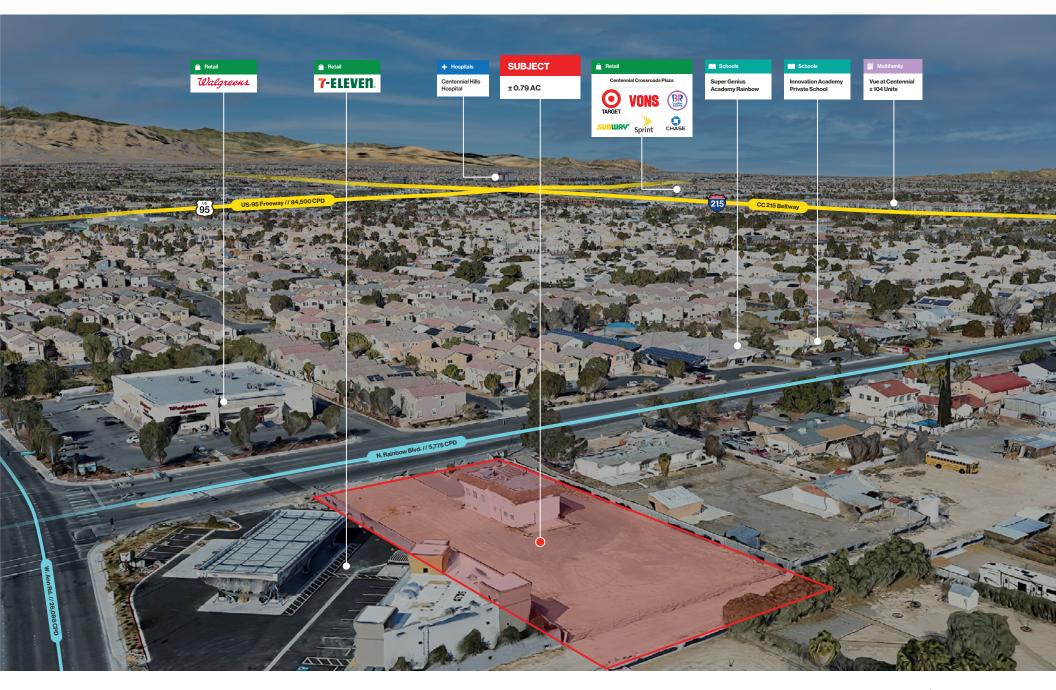

# **Property Highlights**

- ± 0.79 net acres just northeast of N. Rainbow Blvd. and Ann Rd.
- Neighboring tenants include 7-Eleven, Walgreens
  and Chevron
- High-traffic intersection with a combined ± 31,863 CPD
- Easy access to US-95 and CC-215
- ± 125 ft. frontage on Rainbow Blvd.

- Zoning classification: Limited Commercial (C-1)
- Adjacent to Centennial Hills
- Minutes away from the Santa Fe Station Casino, Carmax, and Los Prados Golf & Country Club
- Improved pad with water and electricity onsite