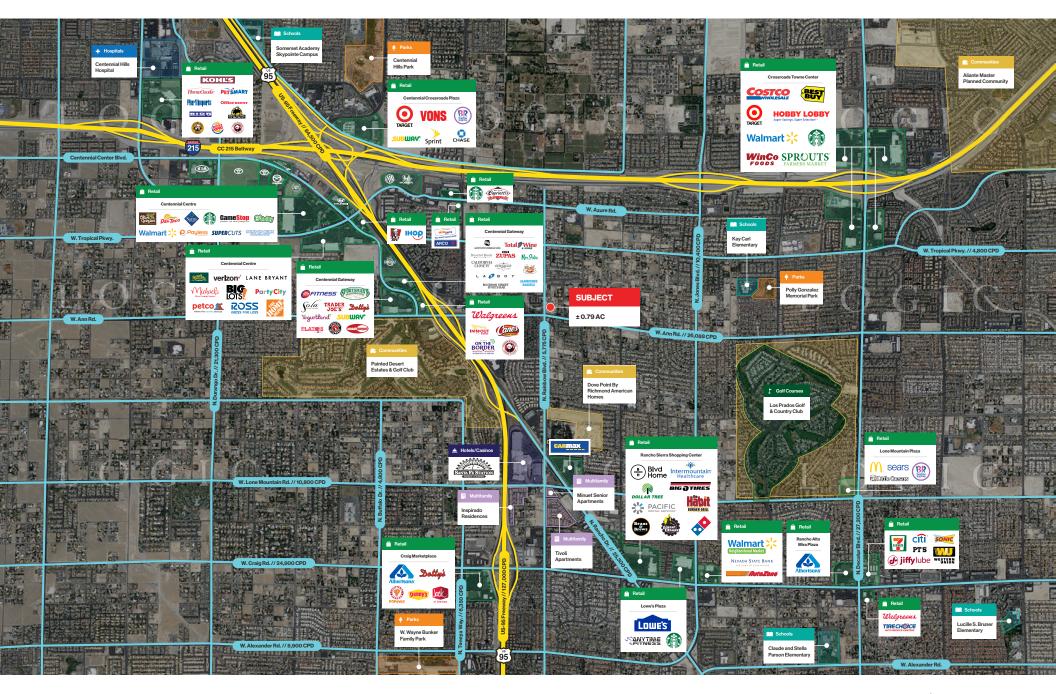

# **Property Highlights**

- ± 0.79 net acres just northeast of N. Rainbow Blvd. and Ann Rd.
- Neighboring tenants include 7-Eleven, Walgreens
  and Chevron
- High-traffic intersection with a combined ± 31,863 CPD
- Easy access to US-95 and CC-215
- ± 125 ft. frontage on Rainbow Blvd.

- Zoning classification: Limited Commercial (C-1)
- Adjacent to Centennial Hills
- Minutes away from the Santa Fe Station Casino, Carmax, and Los Prados Golf & Country Club
- Improved pad with water and electricity onsite