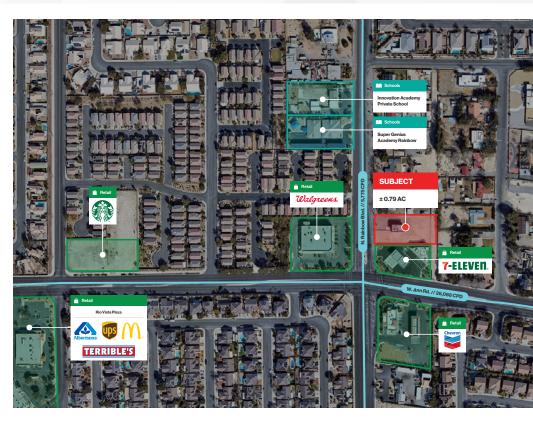

# **Property Highlights**

- ± 0.79 net acres just northeast of N. Rainbow Blvd. and Ann Rd.
- Neighboring tenants include 7-Eleven, Walgreens
  and Chevron
- High-traffic intersection with a combined ± 31,863 CPD
- Easy access to US-95 and CC-215
- ± 125 ft. frontage on Rainbow Blvd.

- Zoning classification: Limited Commercial (C-1)
- Adjacent to Centennial Hills
- Minutes away from the Santa Fe Station Casino, Carmax, and Los Prados Golf & Country Club
- Improved pad with water and electricity onsite